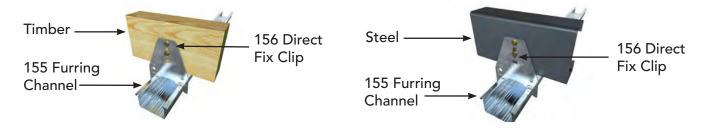

#### DIRECT FIX CEILING INSTALLATION

Typical Direct Ceiling Installation with RONDO KEY-LOCK® Components

155 Furring Channel

156 Direct Fix Clip

The 156 Direct Fix Clip is able to fix the 155 Furring Channel to steel purlins or timber joists in ceiling applications as well as to steel girts or timber stud work in walls.

## Acoustic Panel Wall Installation Using Rondo Internal Express Joint Wall

Typical Wall Installation with RONDO KEY-LOCK® Components

155 Furring Channel

156 Direct Fix Clip

157 Direct Fix Clip

The 156 Direct Fix Clip is able to fix the 155 Furring Channel to steel purlins or timber joists in ceiling applications as well as to steel girts or timber stud work in walls.