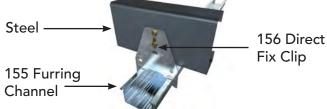

#### DIRECT FIX CEILING INSTALLATION

Typical Direct Ceiling Installation with RONDO KEY-LOCK® Components

155 Furring Channel

156 Direct Fix Clip

The 156 Direct Fix Clip is able to fix the 155 Furring Channel to steel purlins or timber joists in ceiling applications as well as to steel girts or timber stud work in walls.