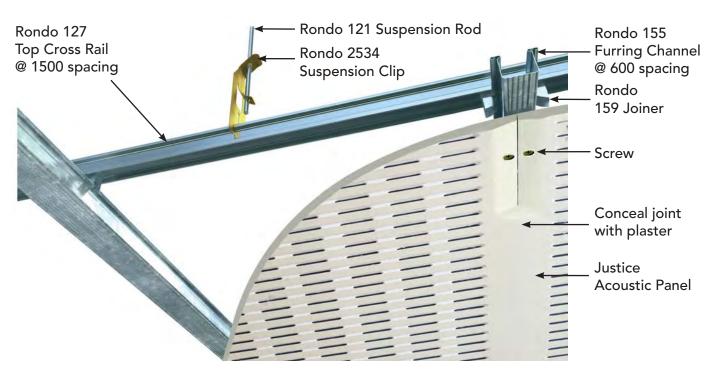

## **CONCEALED SUSPENDED CEILING INSTALLATION**

**BOTTOM VIEW** Typical Ceiling Installation with RONDO KEY-LOCK® Ceiling System

### **RONDO KEY-LOCK® Components**

155 Furring Channel

Rondo 127 Top Cross Rail

159 Joiner

Rondo 121 Suspension Rod

Rondo 247 Suspension Rod Bracket

Rondo 547 Adjustable Suspension Hanger

Rondo 2534 Suspension Clip