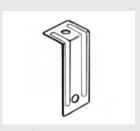

#### DIRECT FIX CEILING INSTALLATION

Typical Direct Ceiling Installation with RONDO KEY-LOCK® Components

155 Furring Channel

156 Direct Fix Clip

The 156 Direct Fix Clip is able to fix the 155 Furring Channel to steel purlins or timber joists in ceiling applications as well as to steel girts or timber stud work in walls.