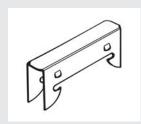

# Acoustic Ceiling Panel Installation Using RONDO KEY-LOCK® Ceiling System

## **CONCEALED SUSPENDED CEILING INSTALLATION**



**BOTTOM VIEW** Typical Ceiling Installation with RONDO KEY-LOCK® Ceiling System

### **RONDO KEY-LOCK® Components**



155 Furring Channel



Rondo 127 Top Cross Rail



159 Joiner



Rondo 121 Suspension Rod



Rondo 247 Suspension Rod Bracket



Rondo 547 Adjustable Suspension Hanger



Rondo 2534 Suspension Clip



Rondo 274 Suspension Bracket

#### CONCEALED SUSPENDED CEILING INSTALLATION



#### DIRECT FIX CEILING INSTALLATION

Typical Direct Ceiling Installation with RONDO KEY-LOCK® Components





155 Furring Channel

156 Direct Fix Clip

The 156 Direct Fix Clip is able to fix the 155 Furring Channel to steel purlins or timber joists in ceiling applications as well as to steel girts or timber stud work in walls.









## Acoustic Panel Wall Installation Using Rondo Internal Express Joint Wall



Typical Wall Installation with RONDO KEY-LOCK® Components



155 Furring Channel



156 Direct Fix Clip



157 Direct Fix Clip

The 156 Direct Fix Clip