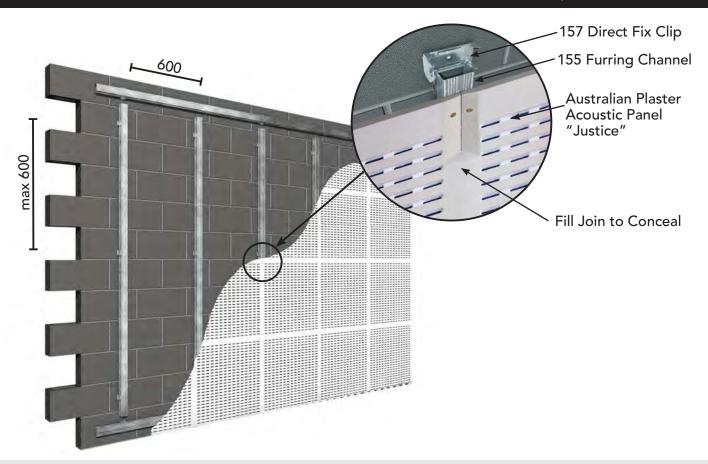

## Acoustic Panel Wall Installation Using Rondo Internal Express Joint Wall

Typical Wall Installation with RONDO KEY-LOCK® Components

155 Furring Channel

156 Direct Fix Clip

157 Direct Fix Clip

The 156 Direct Fix Clip is able to fix the 155 Furring Channel to steel purlins or timber joists in ceiling applications as well as to steel girts or timber stud work in walls.