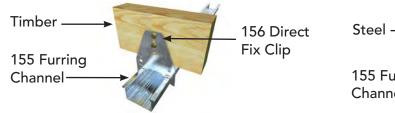

#### DIRECT FIX CEILING INSTALLATION

Typical Direct Ceiling Installation with RONDO KEY-LOCK® Components

155 Furring Channel

156 Direct Fix Clip

The 156 Direct Fix Clip is able to fix the 155 Furring Channel to steel purlins or timber joists in ceiling applications as well as to steel girts or timber stud work in walls.