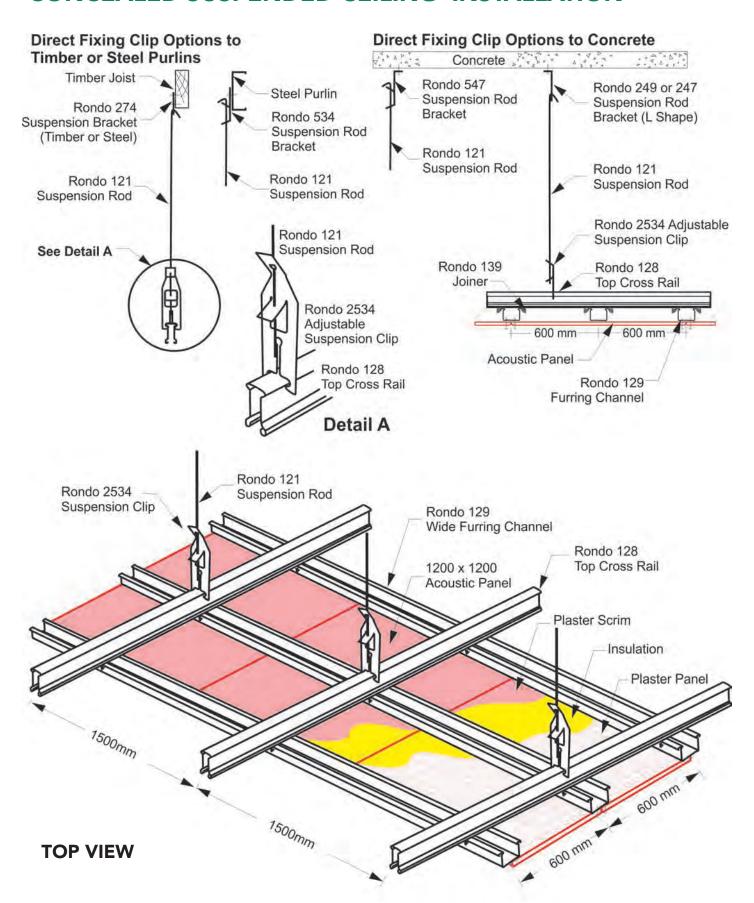

## **CONCEALED SUSPENDED CEILING INSTALLATION**

**BOTTOM VIEW** Typical Ceiling Installation with RONDO KEY-LOCK® Ceiling System

### **RONDO KEY-LOCK® Components**

155 Furring Channel

Rondo 127 Top Cross Rail

159 Joiner

Rondo 121 Suspension Rod

Rondo 247 Suspension Rod Bracket

Rondo 547 Adjustable Suspension Hanger

Rondo 2534 Suspension Clip

#### CONCEALED SUSPENDED CEILING INSTALLATION